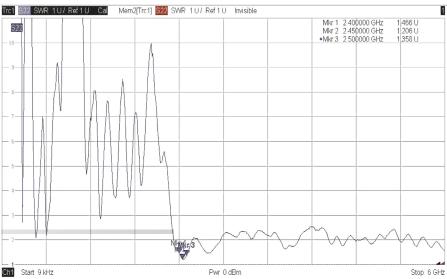

## **TECHNICAL DATA**

| Antenna Connector | SMA PLUG RP+O-RING   |
|-------------------|----------------------|
| Gain              | 4 dBi                |
| Туре              | DIPOLE               |
| Polarization      | Linear Vertical      |
| VSWR              | ≤ 1.5 : 1            |
| Frequency         | 2400~2500MHz         |
| Max Power         | 50W                  |
| Weight            | 28g                  |
| Size              | L 158 mm / ø 13.7 mm |