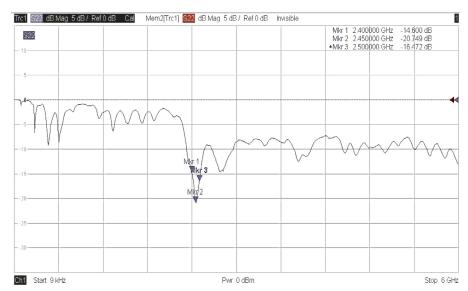

## **TECHNICAL DATA**

| Antenna Connector | SMA PLUG RP+O-RING   |
|-------------------|----------------------|
| Gain              | 4 dBi                |
| Туре              | DIPOLE               |
| Polarization      | Linear Vertical      |
| VSWR              | ≤ 1.5 : 1            |
| Frequency         | 2400~2500MHz         |
| Max Power         | 50W                  |
| Weight            | 28g                  |
| Size              | L 158 mm / ø 13.7 mm |