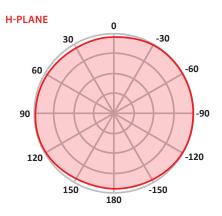

## **TECHNICAL DATA**

| Antenna Connector | SMA PLUG RP+O-RING   |
|-------------------|----------------------|
| Gain              | 4 dBi                |
| Туре              | DIPOLE               |
| Polarization      | Linear Vertical      |
| VSWR              | ≤ 1.5 : 1            |
| Frequency         | 2400~2500MHz         |
| Max Power         | 50W                  |
| Weight            | 28g                  |
| Size              | L 158 mm / ø 13.7 mm |