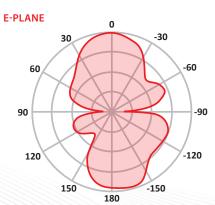

## **TECHNICAL DATA**

| Antenna Connector | SMA PLUG RP+O-RING   |
|-------------------|----------------------|
| Gain              | 4 dBi                |
| Туре              | DIPOLE               |
| Polarization      | Linear Vertical      |
| VSWR              | ≤ 1.5 : 1            |
| Frequency         | 2400~2500MHz         |
| Max Power         | 50W                  |
| Weight            | 28g                  |
| Size              | L 158 mm / ø 13.7 mm |