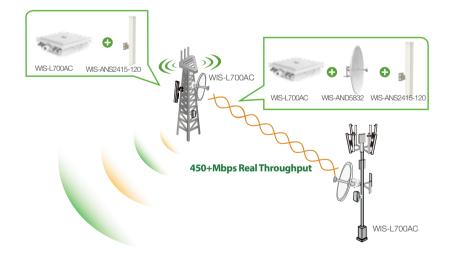

ps Outdoor Dual-Band Wireless TDMA Base Station

WIS-L700AC Version 1.0



# **Product Overview**

WIS-L700AC is a robust outdoor wireless base station featuring 802.11ac technology for high end wireless coverage. Featuring 11ac high power wireless technology, the WIS-L700AC is ideal for WISP optimizing their network with both backhaul and coverage ability by using together with Wisnetworks antennas.

# **Features**

## **Extremely High Speed Connectivity**

- 802.11ac wireless standard
- 4xspeed than 802.11n devices
- Up to 867Mbps+300Mbps speed
- Gigabit LAN port



#### **Amazing Outdoor Performance**

- 50km+ availability backhaul
- Up to 30dBm tx power
- WiD TDMA 11AC
- Fully work with WIS antenna

## **Dual-Band Wireless**

- 2.4GHz Coverage + 5GHz Backhaul
- 2.4GHz & 5GHz Coverage



#### 150+ Online Clients

- 720MHz Atheros CPU
- 128MB DDR
- Multiple SSID&VLAN





# **Features and Benefits**

- WiD TDMA greatly improves the network scalability in throughput and latency
- Concurrent 2.4GHz and 5GHz Dual band
- Compliant with 802.11ac/n/a/g/b, speed up to 1167Mbps
- Gigabit LAN port helps get maximum wireless performance
- High output transmission power and receive sensitivity optimized
- Easy deployment and adjustment with provided mounting kits
- 802.3af POE(48VDC) for flexible deployment

















# **Network Diagram**





# **Specification**

#### > Radio

- 8802.11a/n radio (Atheros QCA 720MHz)
- 2.4GHz Speed up to 300Mbps
- 5GHz Speed up to 867Mbps
- Frequency Range: 5.150-5.825GHz
- Tx Power up to 30dBm
- Rx Sensitivity 11ac: -68dBm@10% PER

11a: -78d