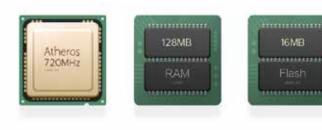

#### 150+ Online Clients

- 720MHz Atheros CPU
- 128MB DDR
- Multiple SSID&VLAN

#### > Radio

- 8802.11a/n radio (Atheros QCA 720MHz)
- 2.4GHz Speed up to 300Mbps
- 5GHz Speed up to 867Mbps
- Frequency Range: 5.150-5.825GHz
- Tx Power up to 30dBm
- Rx Sensitivity 11ac: -68dBm@10% PER