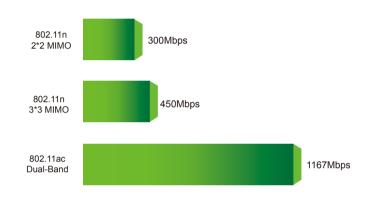

## **Extremely High Speed Connectivity**

- 802.11ac wireless standard
- 4xspeed than 802.11n devices
- Up to 867Mbps+300Mbps speed
- Gigabit LAN port

# **Features and Benefits**

- WiD TDMA greatly improves the network scalability in throughput and latency
- Concurrent 2.4GHz and 5GHz Dual band
- Compliant with 802.11ac/n/a/g/b, speed up to 1167Mbps
- Gigabit LAN port helps get maximum wireless performance
- High output transmission power and receive sensitivity optimized
- Easy deployment and adjustment with provided mounting kits
- 802.3af POE(48VDC) for flexible deployment