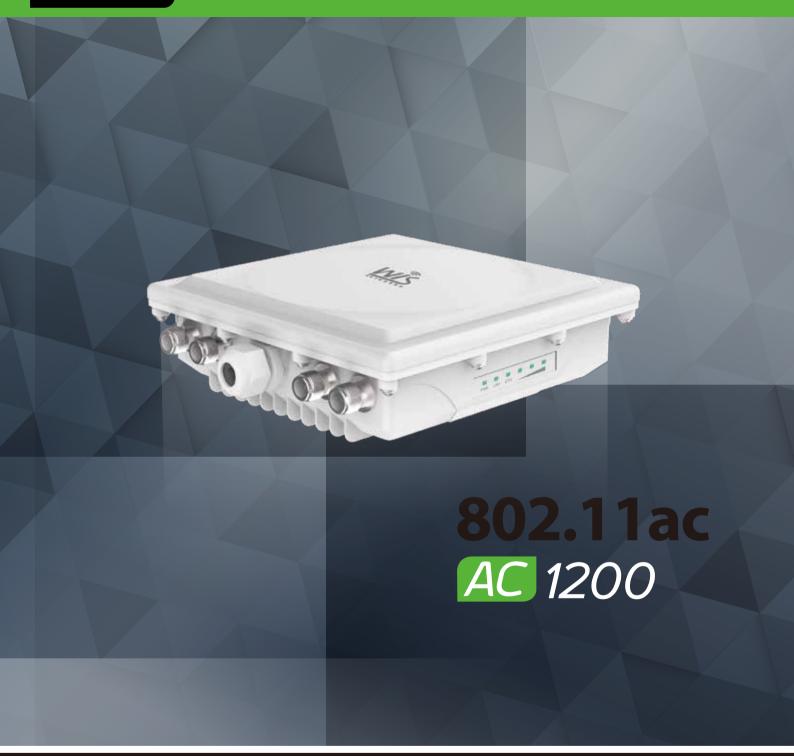

1167Mbps Outdoor Dual-Band Wireless TDMA Base Station

WIS-L700AC Version 1.0

# **Product Overview**

WIS-L700AC is a robust outdoor wireless base station featuring 802.11ac technology for high end wireless coverage. Featuring 11ac high power wireless technology, the WIS-L700AC is ideal for WISP optimizing their network with both backhaul and coverage ability by using together with Wisnetworks antennas.