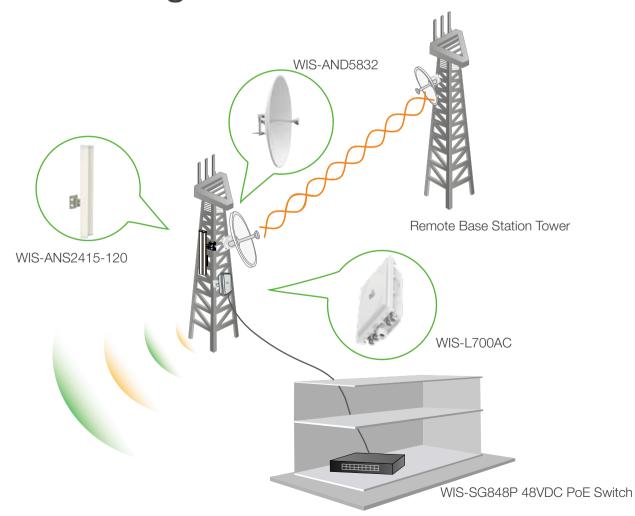

it LAN port



#### **Amazing Outdoor Performance**

- 50km+ availability backhaul
- Up to 30dBm tx power
- WiD TDMA 11AC
- Fully work with WIS antenna

## **Dual-Band Wireless**

- 2.4GHz Coverage + 5GHz Backhaul
- 2.4GHz & 5GHz Coverage



#### 150+ Online Clients

- 720MHz Atheros CPU
- 128MB DDR
- Multiple SSID&VLAN





# **Features and Benefits**

- WiD TDMA greatly improves the network scalability in throughput and latency
- Concurrent 2.4GHz and 5GHz Dual band
- Compliant with 802.11ac/n/a/g/b, speed up to 1167Mbps
- Gigabit LAN port helps get maximum wireless performance
- High output transmission power and receive sensitivity optimized
- Easy deployment and adjustment with provided mounting kits
- 802.3af POE(48VDC) for flexible deployment

















# **Network Diagram**





# **Specification**

#### > Radio

- 8802.11a/n radio (Atheros QCA 720MHz)
- 2.4GHz Speed up to 300Mbps
- 5GHz Speed up to 867Mbps
- Frequency Range: 5.150-5.825GHz
- Tx Power up to 30dBm
- Rx Sensitivity 11ac: -68dBm@10% PER

11a: -78dBm@10% PER 11b: -98dBm@10% PER

#### > Antenna

- 4\* N typo antenna connectors

#### >Physical Parameters

- Dimension: 183\*183\*43mm

- Wight: 2.3kg

- Enclosure: Die-cast Aluminum

ESD Protection: 16kVLightning Protection: 8kV

Working Temp: -40 ~ 70°CStorage Temp: -40 ~85°C

- Working Humidity: 10%~95% non-condensing

## > Power

- 48VDC, 0.32A

- Power Consuption: 15W

## >Security

- Integrated Firewall
- WPA/WPA2;WPA-PSK/WPA2-PSK (AES/TKIP) Encryption; 64/128-bit WEP;

#### > Interfaces

- 1x 10/100/1000 Base-T Ethernet (Gigabit LAN with Passive